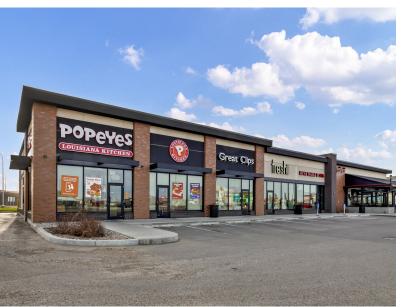

## 1800 Strachan Road SE Medicine Hat, AB

A multi-tenant retail plaza located at 1800 Strachan Road SE in Medicine Hat, Alberta, adjacent to the Trans Canada Highway. The plaza is comprised of seven buildings with a total of 109,935 square feet of retail space and is anchored by grocery tenant Save on Foods.