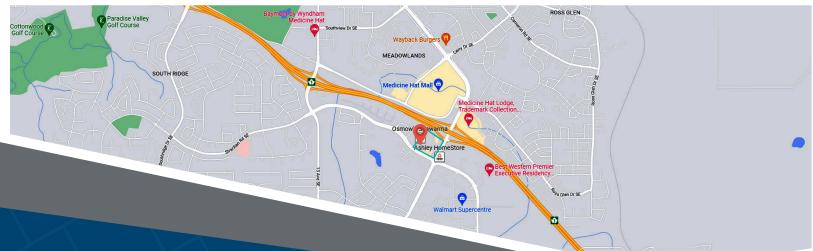

#### **Closest Major Intersection:**

Strachan Road SE & Dunmore Road SE

**GLA:** 109,935 sf