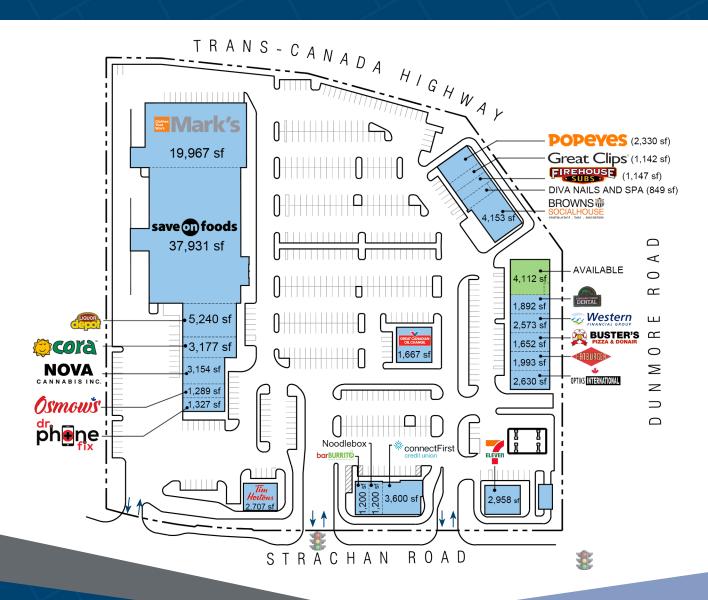

### 1800 Strachan Road SE Medicine Hat, AB

Available

Occupied

## 1800 Strachan Road SE Medicine Hat, AB

A multi-tenant retail plaza located at 1800 Strachan Road SE in Medicine Hat, Alberta, adjacent to the Trans Canada Highway. The plaza is comprised of seven buildings with a total of 109,935 square feet of retail space and is anchored by grocery tenant Save on Foods.

#### **Closest Major Intersection:**

Strachan Road SE & Dunmore Road SE

**GLA:** 109,935 sf