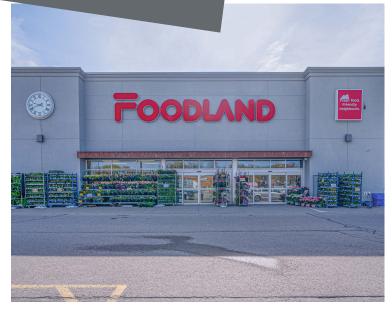

### 315 Arthur Street South Elmira, ON

315 Arthur Street is a multi-tenant retail plaza comprised of eight tenants. The property is located on the south side of Elmira, just beside a mediumdensity residential area. This site is anchored by Foodland and Rexall and has a variety of restaurants. Its tenants include Foodland, Rexall, Harveys/ Swiss Chalet, Pita Pit, Twice the Deal Pizza, Pet Valu, Dollarama, and The Tooth Corner. The property has 64,825 square feet of commercial space.