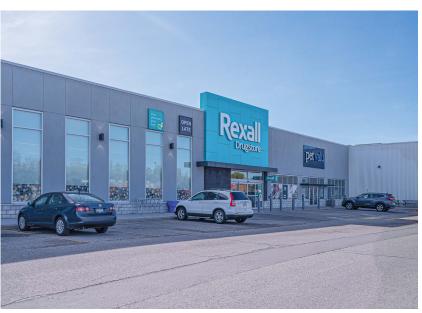

### 315 Arthur Street South Elmira, ON

315 Arthur Street is a multi-tenant retail plaza comprised of eight tenants. The property is located on the south side of Elmira, just beside a mediumdensity residential area. This site is anchored by Foodland and Rexall and has a variety of restaurants. Its tenants include Foodland, Rexall, Harveys/ Swiss Chalet, Pita Pit, Twice the Deal Pizza, Pet Valu, Dollarama, and The Tooth Corner. The property has 64,825 square feet of commercial space.