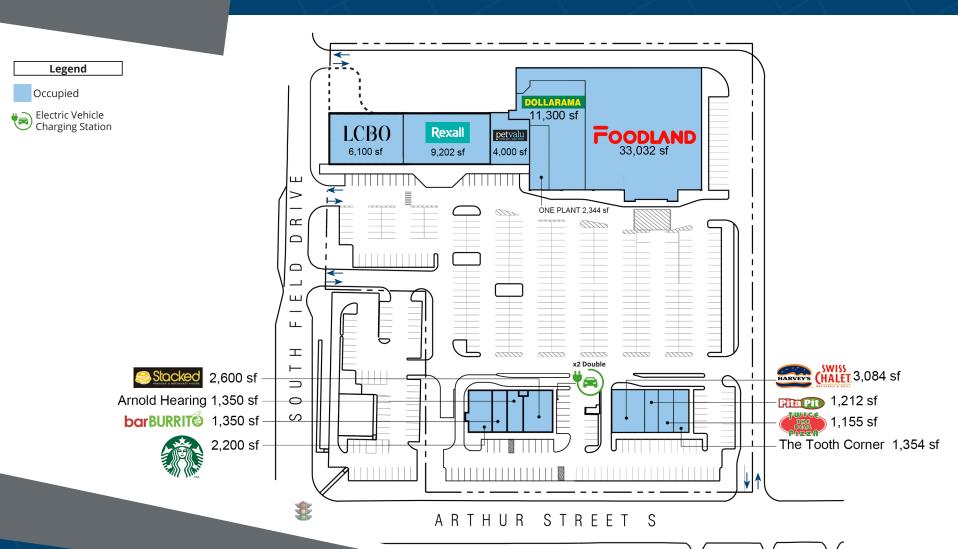

### 315 Arthur Street South Elmira, ON

315 Arthur Street is a multi-tenant retail plaza comprised of eight tenants. The property is located on the south side of Elmira, just beside a mediumdensity residential area. This site is anchored by Foodland and Rexall and has a variety of restaurants. Its tenants include Foodland, Rexall, Harveys/ Swiss Chalet, Pita Pit, Twice the Deal Pizza, Pet Valu, Dollarama, and The Tooth Corner. The property has 64,825 square feet of commercial space.

#### **Closest Major Intersection:**

Township Rd 27 & Arthur St S

**GLA:** 64,825 sf