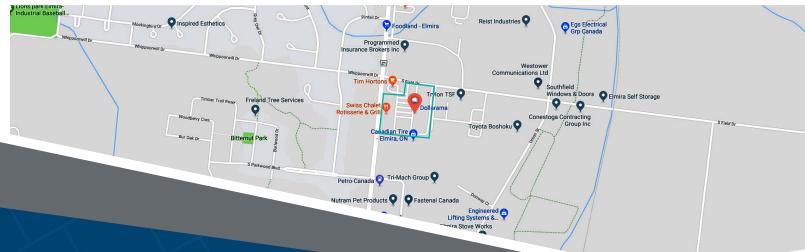

### 315 Arthur Street South Elmira, ON

315 Arthur Street is a multi-tenant retail plaza comprised of eight tenants. The property is located on the south side of Elmira, just beside a mediumdensity residential area. This site is anchored by Foodland and Rexall and has a variety of restaurants. Its tenants include Foodland, Rexall, Harveys/ Swiss Chalet, Pita Pit, Twice the Deal Pizza, Pet Valu, Dollarama, and The Tooth Corner. The property has 64,825 square feet of commercial space.

#### **Closest Major Intersection:**

Township Rd 27 & Arthur St S

**GLA:** 64,825 sf