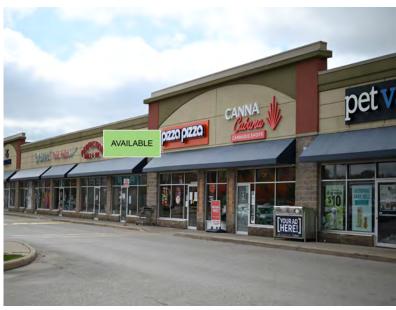

## 760 Hyde Park Road London, ON

Oakridge Centre is a high traffic multitenanted retail plaza that is shadow anchored by the Real Canadian Superstore. Included in the plaza are several nationally-branded tenants such as CIBC and Rexall. This property is located West of downtown London, in a busy retail node. This plaza offers ample parking and is co-tenanted by the Beer Store.

#### **HIGHLIGHTS**

- · Ample surface parking on-site
- Good flow of customer traffic brought in by anchor tenants
- Signalized intersection with full turns into the site

For leasing inquiries please contact Skyline at 1-800-451-5229 https://www.skylineretailreit.ca/