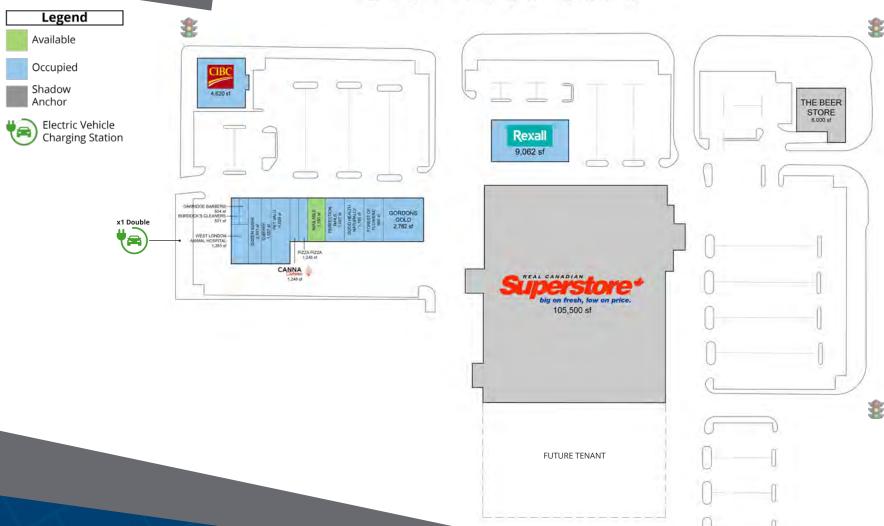

## 760 Hyde Park Road London, ON

Oakridge Centre is a high traffic multitenanted retail plaza that is shadow anchored by the Real Canadian Superstore. Included in the plaza are several nationally-branded tenants such as CIBC and Rexall. This property is located West of downtown London, in a busy retail node. This plaza offers ample parking and is co-tenanted by the Beer Store.

### **Closest Major Intersection:**

Hyde Park Road & Oxford St West

**GLA:** 34,066 sf