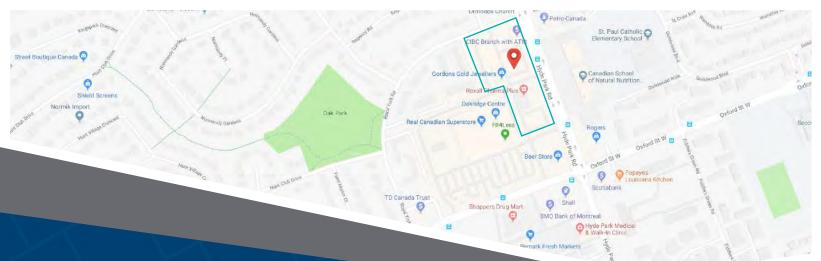

## 760 Hyde Park Road London, ON

Oakridge Centre is a high traffic multitenanted retail plaza that is shadow anchored by the Real Canadian Superstore. Included in the plaza are several nationally-branded tenants such as CIBC and Rexall. This property is located West of downtown London, in a busy retail node. This plaza offers ample parking and is co-tenanted by the Beer Store.

### **Closest Major Intersection:**

Hyde Park Road & Oxford St West

**GLA:** 34,066 sf