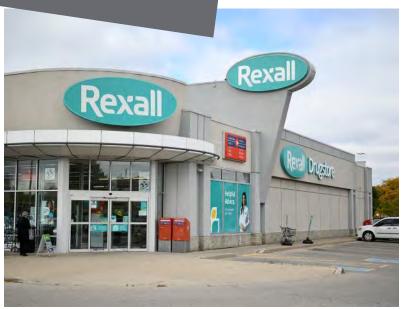

## 760 Hyde Park Road London, ON

Oakridge Centre is a high traffic multitenanted retail plaza that is shadow anchored by the Real Canadian Superstore. Included in the plaza are several nationally-branded tenants such as CIBC and Rexall. This property is located West of downtown London, in a busy retail node. This plaza offers ample parking and is co-tenanted by the Beer Store.